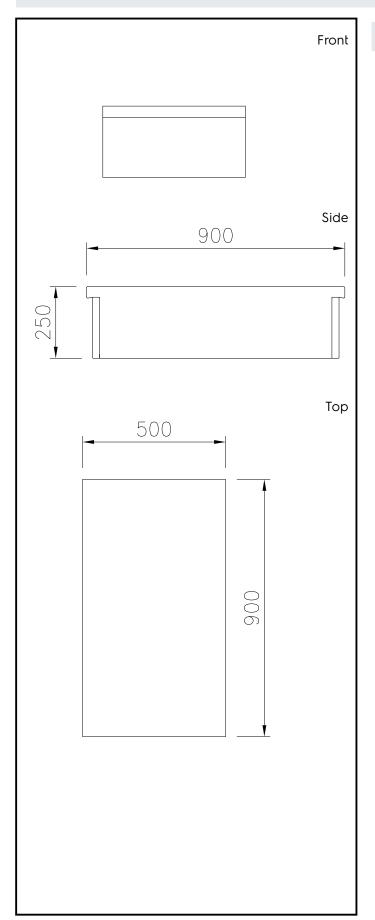

# **Key Information:**

External dimensions, Width:

589158 (MCNABAEOOO)500 mmExternal dimensions, Depth:900 mmExternal dimensions, Height:250 mmNet weight:23 kg

Modular Cooking Range Line thermaline 90 - 500 mm Closed Work top, 1 Side